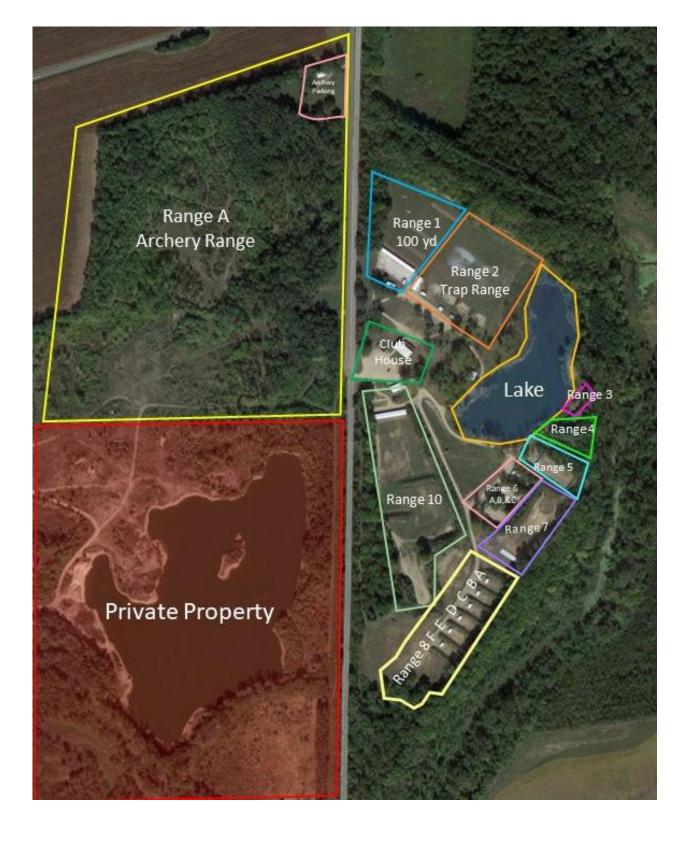

#### **RANGE NUMBERS**

The following are the range numbers:

#### RANGE LOCATION

- 1 -- 100 Yard Range
- 2 -- Trap range
- 3 -- Short lakeside range (just north of Cowboy Town)
- 4 -- Cowboy Town
- 5 -- Practice Range
- 6 -- 3 bays (A, B, C)
- 7 -- New 100 yard range (Not useable yet)
- 8 -- 6 bays (A, B, C, D, E, F)
- 9 -- Reserved for future use
- 10 -- 300 Yard Range (old range 7)
- A -- Archery Range