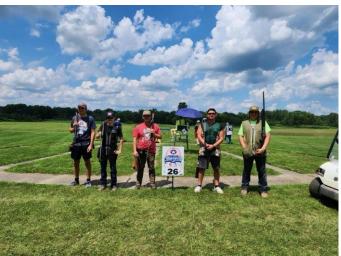

High School Trap: The National Championship where the best USA High School Clay Target League participants compete in the same venue. Student athletes and teams from all over the nation congregated in Mason Michigan in July. There were over 1730 shooters that day. From Midland HS (MHS) Evan Fandel and Seth Fandel participated. Adam Bushell, Makia Ogburn, and Tevor Lock of IVC also competed.

Pictured(L to R): Makai Ogburn, Trevor Lock, Adam Bushell, Seth and Evan Fandel.

2024 Work Hours: It's hard to believe, but we are over half way through this year. If you still need work hours, we have indoor and outdoor projects that will allow you to earn work hour credits.