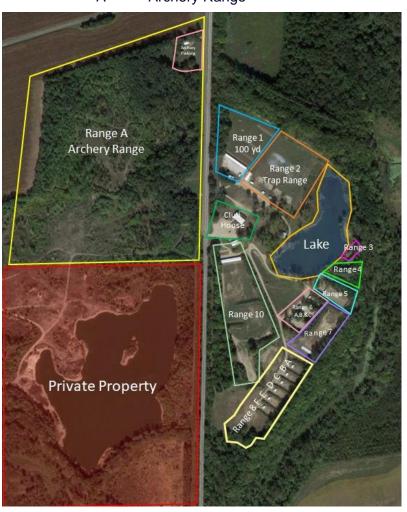

#### **RANGE NUMBERS**

#### The following are the range numbers:

### RANGE LOCATION

- 1 -- 100 Yard Range
- 2 -- Trap range
- 3 -- Short lakeside range (just north of Cowboy Town)
- 4 -- Cowboy Town
- 5 -- Practice Range
- 6 -- 3 bays (A, B, C)
- 7 -- New 100 yard range (Not useable yet)
- 8 -- 6 bays (A, B, C, D, E, F)
- 9 -- Reserved for future use
- 10 -- 300 Yard Range (old range 7)
- A -- Archery Range