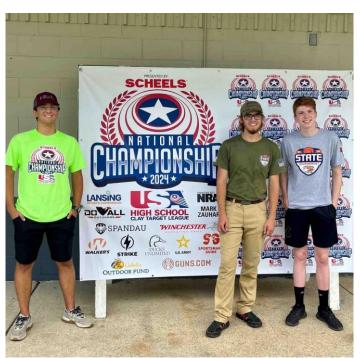

High School Trap: The National Championship where the best USA High School Clay Target League participants compete in the same venue. Student athletes and teams from all over the nation congregated in Mason Michigan in July. There were over 1730 shooters that day. From Midland HS (MHS) Evan Fandel and Seth Fandel participated. Adam Bushell, Makia Ogburn, and Tevor Lock of IVC also competed.

Pictured(L to R): Makai Ogburn, Trevor Lock, Adam Bushell, Seth and Evan Fandel.

2024 Work Hours: It's hard to believe, but we are over half way through this year. If you still need work hours, we have indoor and outdoor projects that will allow you to earn work hour credits.