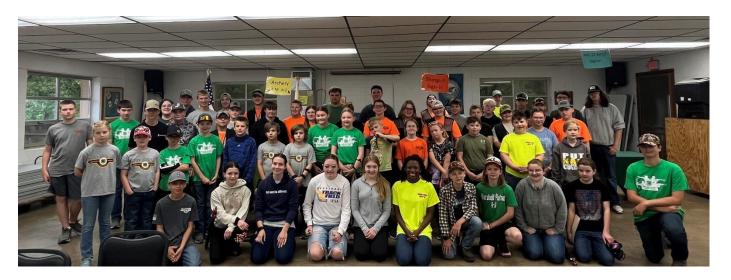

## Happy Independence Day!

We focus very heavily on safety at our Club. For a full listing of all our rules, please find them on our website.

Summer Sizzle Shoot: The Summer Sizzle Shoot took place on June 1 at our club with 4H members from across the state competing in air rifle, .22 rifle, archery, and shotgun. Hosted by the Marshall-Putnam 4-H Shooting Sports, this annual event has become a staple in the community. This year the event was a huge success with 65 youth participants from 8 counties.