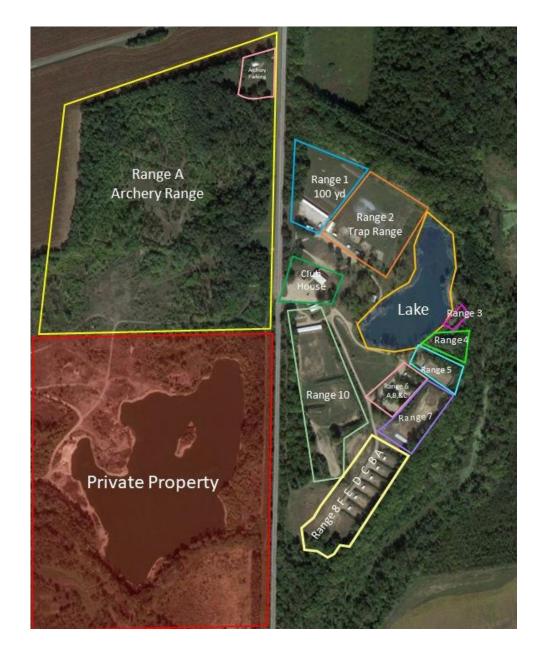

#### RANGE LOCATION

- 1 -- 100 Yard Range
- 2 -- Trap range
- 3 -- Short lakeside range (just north of Cowboy Town)
- 4 -- Cowboy Town
- 5 -- Practice Range
- 6 -- 3 bays (A, B, C)
- 7 -- New 100 yard range (Not useable yet)
- 8 -- 6 bays (A, B, C, D, E, F)
- 9 -- Reserved for future use
- 10 -- 300 Yard Range (old range 7)
- A -- Archery Range