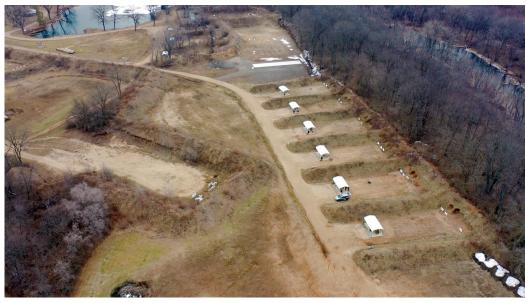

#### **RANGE NUMBERS**

## <u>RANGE</u>

LOCATION 100 Yard Range

2 --Trap range

3 --

4 --5 --6 --

7 --

Trap range
Short lakeside range (just north of Cowboy Town)
Cowboy Town
Practice Range
3 – bays (A, B, C)
New 100 yard range (Not useable yet)
6 – bays (A, B, C, D, E, F)
Reserved for future use
300 Yard Range (old range 7)
Archery Range 8 --9 --

10 --

A --