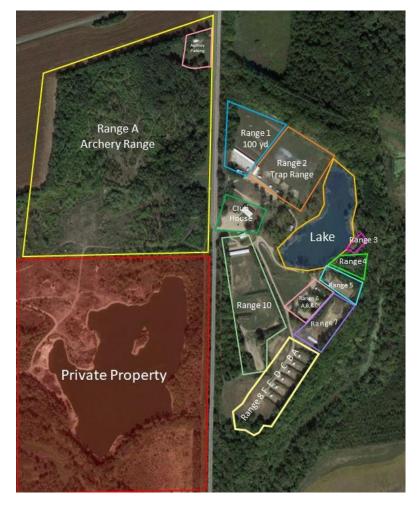

#### **RANGE NUMBERS**

## <u>RANGE</u>

LOCATION 100 Yard Range

2 --Trap range

3 --

4 --5 --6 --

7 --

Trap range
Short lakeside range (just north of Cowboy Town)
Cowboy Town
Practice Range
3 – bays (A, B, C)
New 100 yard range (Not useable yet)
6 – bays (A, B, C, D, E, F)
Reserved for future use
300 Yard Range (old range 7)
Archery Range 8 --9 --

10 --

A --