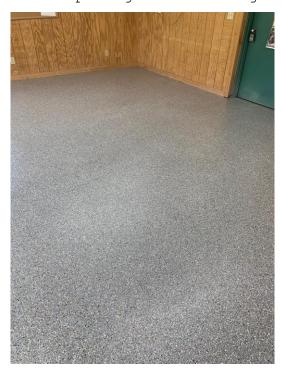

<u>Club Maintenance:</u> The new clubhouse roof has been completed. Ice dams are in place, new insulation added and final touches with gutters & downspouts to be finished shortly. 3D Floorscapes put down new flooring treatment to the Trap Rangehouse in August.