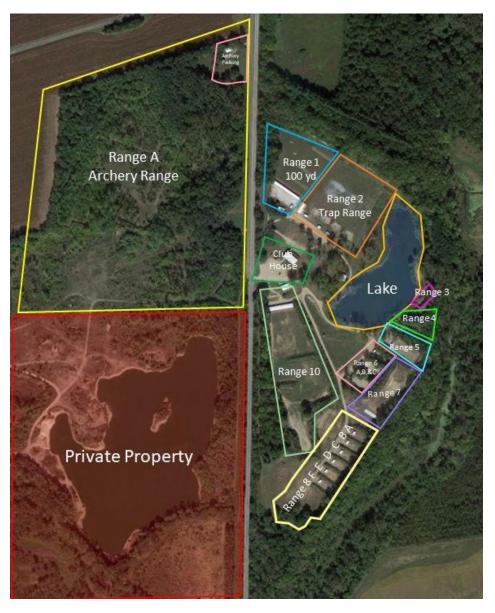

#### The following are the range numbers:

| RANGE | LOCATION |
|-------|----------|
|       |          |

- 1 -- 100 Yard Range
- 2 -- Trap range
- 3 -- Short lakeside range (just north of Cowboy Town)
- 4 -- Cowboy Town
- 5 -- Practice Range
- 6 -- 3 bays (A, B, C)
- 7 -- New 100 yard range (Not useable yet)
- 8 -- 6 bays (A, B, C, D, E, F)
- 9 -- Reserved for future use
- 10 -- 300 Yard Range (old range 7)
- A -- Archery Range