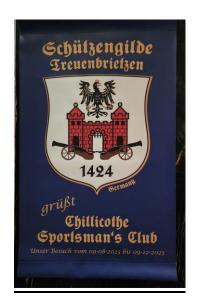

German Sister Club Sept: Our sister club from Germany, Schutzengilde Treuenbrietzen were here for a wonderful visit and attended several events at the club while here in IL and presented our club with a commemorative flag (shown below) to display at our clubhouse. They also visited area sites like Starved Rock, Salem, Lincoln's museum and Peoria Oktoberfest. Here is a link to a WEEK 25 news report: <a href="https://www.25newsnow.com/2023/09/16/wie-gehts-oktoberfest-kicks-off-riverfront/">https://www.25newsnow.com/2023/09/16/wie-gehts-oktoberfest-kicks-off-riverfront/</a>