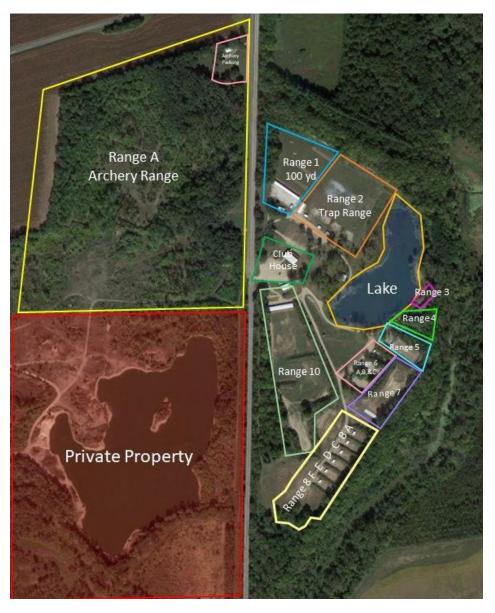

#### **RANGE NUMBERS**

## The following are the range numbers:

| RANGE | LOCATION                                         |
|-------|--------------------------------------------------|
| 1     | 100 Yard Range                                   |
| 2     | Trap range                                       |
| 3     | Short lakeside range (just north of Cowboy Town) |
| 4     | Cowboy Town                                      |
| 5     | Practice Range                                   |
| 6     | 3 – bays (A, B, C)                               |
| 7     | New 100 yard range (Not useable yet)             |
| 8     | 6 – havs (A B C D F F)                           |

9 -- Reserved for future use

10 -- 300 Yard Range (old range 7)

A -- Archery Range