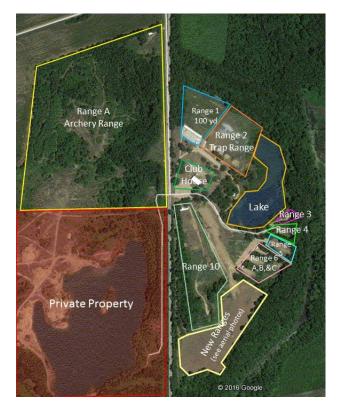

# **RANGE NUMBERS**

#### The following are the range numbers:

- RANGE LOCATION
  - 1 -- 100 Yard Range
  - 2 -- Trap range
  - 3 -- Short lakeside range (just north of Cowboy Town)
  - 4 -- Cowboy Town
  - 5 -- Practice Range
  - 6 -- 3 bays (A, B, C)
  - 7 -- New 100 yard range (Not useable yet)
  - 8 -- 6 bays (A, B, C, D, E, F)
  - 9 -- Reserved for future use
  - 10 -- 300 Yard Range (old range 7)
  - A -- Archery Range