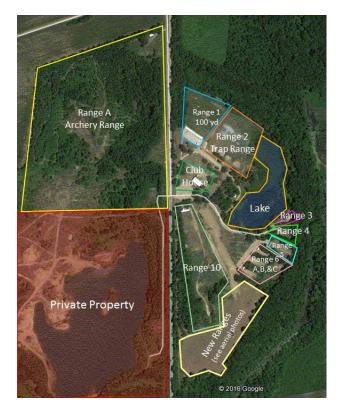

### **RANGE NUMBERS**

#### The following are the range numbers:

- RANGE LOCATION
  - 1 -- 100 Yard Range
  - 2 -- Trap range
  - 3 -- Short lakeside range (just north of Cowboy Town)
  - 4 -- Cowboy Town
  - 5 -- Practice Range
  - 6 -- 3 bays (A, B, C)
  - 7 -- New 100 yard range (Not useable yet)
  - 8 -- 6 bays (A, B, C, D, E, F)
  - 9 -- Reserved for future use
  - 10 -- 300 Yard Range (old range 7)

# A -- Archery Range