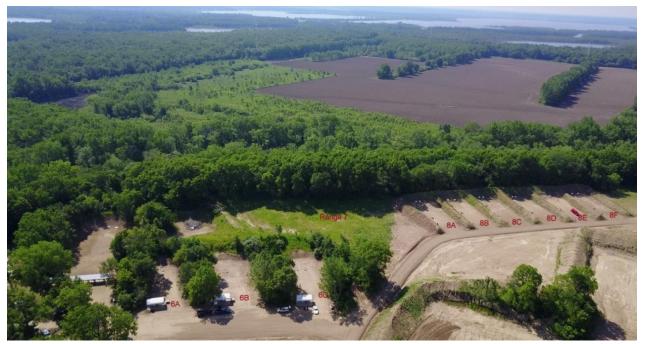

### **RANGE NUMBERS**

#### The following are the range numbers:

- RANGE LOCATION
  - 1 -- 100 Yard Range
  - 2 -- Trap range
  - 3 -- Short lakeside range (just north of Cowboy Town)
  - 4 -- Cowboy Town
  - 5 -- Practice Range
  - 6 -- 3 bays (A, B, C)
  - 7 -- New 100 yard range (Not useable yet)
  - 8 -- 6 bays (A, B, C, D, E, F)
  - 9 -- Reserved for future use
  - 10 -- 300 Yard Range (old range 7)