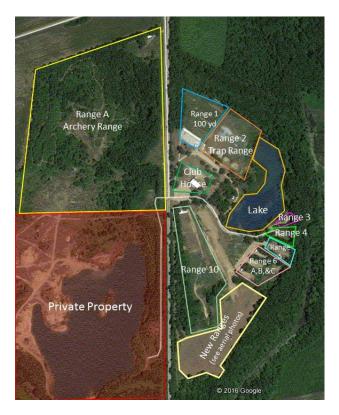

#### **RANGE NUMBERS**

#### The following are the range numbers:

| <u>RANGE</u> | <u>LOCATION</u> |
|--------------|-----------------|
|              |                 |

- 1 -- 100 Yard Range
- 2 -- Trap range
- 3 -- Short lakeside range (just north of Cowboy Town)
- 4 -- Cowboy Town
- 5 -- Practice Range
- 6 -- 3 bays (A, B, C)
- 7 -- New 100 yard range (Not useable yet)
- 8 -- 6 bays (A, B, C, D, E, F) 9 -- Reserved for future use
- 10 -- 300 Yard Range (old range 7)
- A -- Archery Range