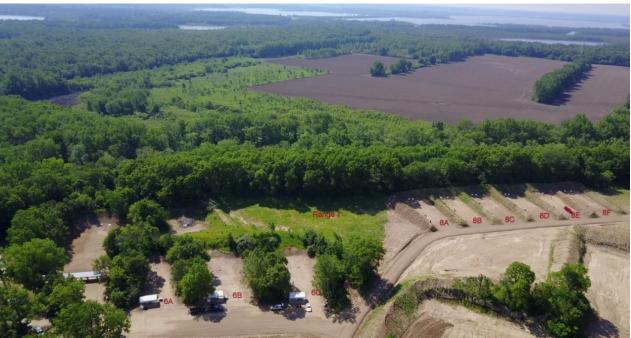

#### **RANGE NUMBERS**

#### The following are the range numbers:

| <u>RANGE</u> | <u>LOCATION</u> |
|--------------|-----------------|
|              |                 |

- 1 -- 100 Yard Range
- 2 -- Trap range
- 3 -- Short lakeside range (just north of Cowboy Town)
- 4 -- Cowboy Town
- 5 -- Practice Range
- 6 -- 3 bays (A, B, C)
- 7 -- New 100 yard range (Not useable yet)
- 8 -- 6 bays (A, B, C, D, E, F) 9 -- Reserved for future use
- 10 -- 300 Yard Range (old range 7)
- A -- Archery Range