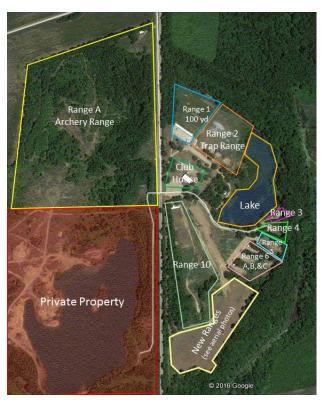

## **RANGE NUMBERS**

# The following are the range numbers:

**RANGE LOCATION** 

100 Yard Range

2 --

Trap range Short lakeside range (just north of Cowboy Town) 3 --

Cowboy Town
Practice Range
3 – bays (A, B, C)
New 100 yard range (Not useable yet) 4 --5 --6 --

7 --

6 – bays (A, B, C, D, E, F) Reserved for future use 300 Yard Range (old range 7) 8 --9 --10 --

Archery Range A --