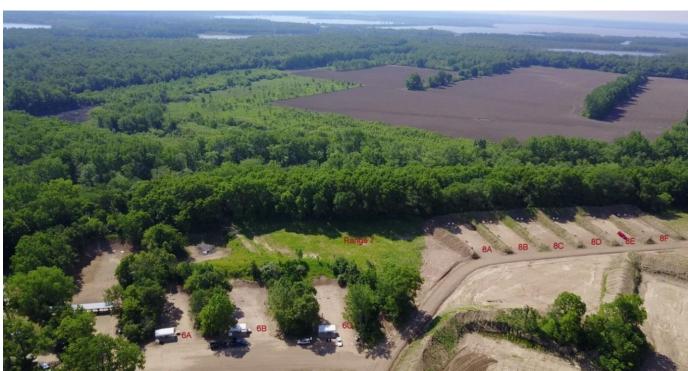

#### RANGES #1, #5 #10:

The Club has had some recent incidents of individuals shooting while standing in front of the firing line and/or down range from the firing line on these 3 Ranges. Per the Club Range Rules for these 3 Ranges NO ONE is supposed to do any shooting from in front of the shooting benches or Down Range during open shooting times. The only exception to this rule is when a scheduled event has a course of fire scheduled to shoot at a shorter distance. If you want to shoot at shorter distances or move down Range while shooting, use Ranges 6A thru 6C or 8A thru 8F. Violators could be suspended or lose their membership.

#### The following are the range numbers:

| <u>RANGE</u> | LOCATION |  |
|--------------|----------|--|
|              |          |  |

- 1 -- 100 Yard Range
- 2 -- Trap range
- 3 -- Short lakeside range (just north of Cowboy Town)
- 4 -- Cowboy Town
- 5 -- Practice Range
- 6 -- 3 bays (A, B, C)
- 7 -- New 100 yard range (Not useable yet)
- 8 -- 6 bays (A, B, C, D, E, F)
- 9 -- Reserved for future use
- 10 -- 300 Yard Range (old range 7)
- A -- Archery Range