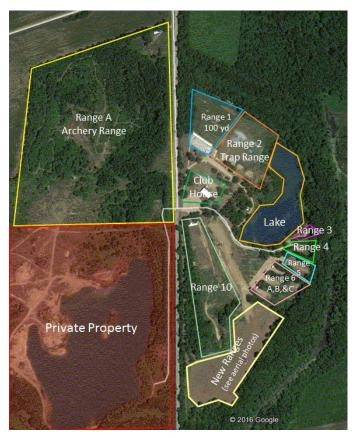

#### RANGES #1, #5 #10:

The Club has had some recent incidents of individuals shooting while standing in front of the firing line and/or down range from the firing line on these 3 Ranges. Per the Club Range Rules for these 3 Ranges NO ONE is supposed to do any shooting from in front of the shooting benches or Down Range during open shooting times. The only exception to this rule is when a scheduled event has a course of fire scheduled to shoot at a shorter distance. If you want to shoot at shorter distances or move down Range while shooting, use Ranges 6A thru 6C or 8A thru 8F. Violators could be suspended or lose their membership.

#### The following are the range numbers:

| <u>RANGE</u> | LOCATION |  |
|--------------|----------|--|
|              |          |  |

- 1 -- 100 Yard Range
- 2 -- Trap range
- 3 -- Short lakeside range (just north of Cowboy Town)
- 4 -- Cowboy Town
- 5 -- Practice Range
- 6 -- 3 bays (A, B, C)
- 7 -- New 100 yard range (Not useable yet)
- 8 -- 6 bays (A, B, C, D, E, F)
- 9 -- Reserved for future use
- 10 -- 300 Yard Range (old range 7)
- A -- Archery Range