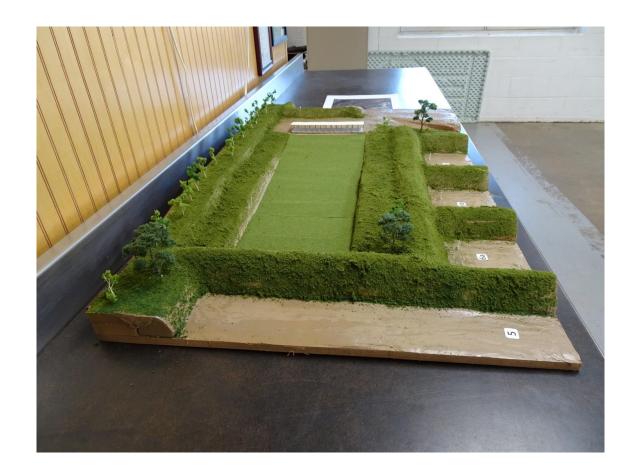

Future Range 7 UPDATE

The Board has approved the establishment of Range 7 to begin in the spring of 2021! Dirt work will begin as soon as conditions allow us to begin. Range 7 is intended to be another 100 yard range. Jim Martin wanted to share the future Range 7 development ideas with our Club Members. This model of Range 7 can be seen inside the Club House so check it out! Awesome job Jim!!!