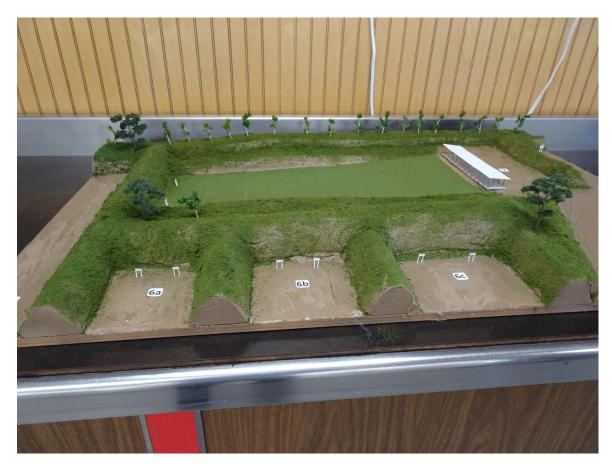

Future Range 7 UPDATE

The Board has approved the establishment of Range 7 to begin in the spring of 2021! Dirt work will begin as soon as conditions allow us to begin. Range 7 is intended to be another 100 yard range. Jim Martin wanted to share the future Range 7 development ideas with our Club Members. This model of Range 7 can be seen inside the Club House so check it out! Awesome job Jim!!!