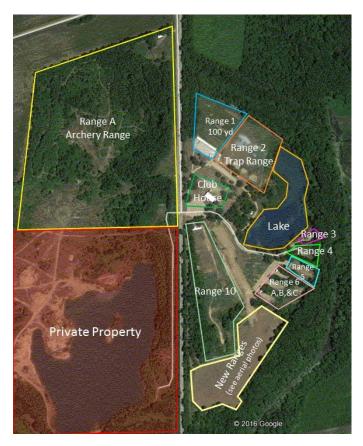

#### The following are the range numbers:

- 1 -- 100 Yard Range
- 2 -- Trap range
- 3 -- Short lakeside range (just north of Cowboy Town)
- 4 -- Cowboy Town
- 5 -- Practice Range
- 6 -- 3 bays (A, B, C)
- 7 -- New 100 yard range (Not useable yet)
- 8 -- 6 bays (A, B, C, D, E, F)
- 9 -- Reserved for future use
- 10 -- 300 Yard Range (old range 7)
- A -- Archery Range