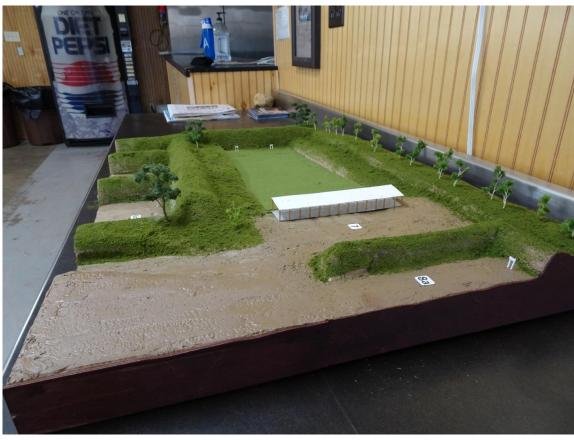

Future Range 7 UPDATE

The Board has approved the establishment of Range 7 to begin in the spring of 2021! Dirt work will begin as soon as conditions allow us to begin. Range 7 is intended to be another 100 yard range. Jim Martin wanted to share the future Range 7 development ideas with our Club Members. This model of Range 7 can be seen inside the Club House so check it out! Awesome job Jim!!!