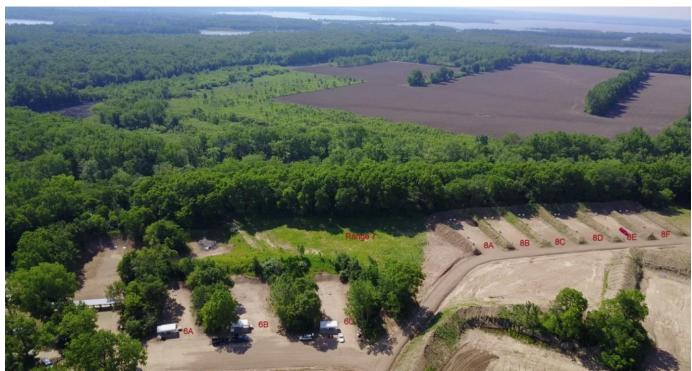

#### The following are the range numbers:

- 1 -- 100 Yard Range
- 2 -- Trap range
- 3 -- Short lakeside range (just north of Cowboy Town)
- 4 -- Cowboy Town
- 5 -- Practice Range
- 6 -- 3 bays (A, B, C)
- 7 -- New 100 yard range (Not useable yet)
- 8 -- 6 bays (A, B, C, D, E, F)
- 9 -- Reserved for future use
- 10 -- 300 Yard Range (old range 7)
- A -- Archery Range