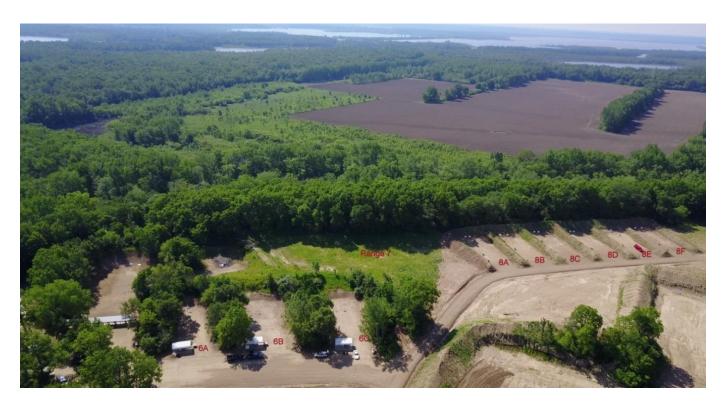

### **LOCATION**

- 1 -- 100 Yard Range
- 2 -- Trap range
- 3 -- Short lakeside range (just north of Cowboy Town)
- 4 -- Cowboy Town
- 5 -- Practice Range
- 6 -- 3 bays (A, B, C)
- 7 -- New 100 yard range (Not useable yet)
- 8 -- 6 bays (A, B, C, D, E, F)
- 9 -- Reserved for future use
- 10 -- 300 Yard Range (old range 7)
- A -- Archery Range

Future Range 7 Model!!!

Jim Martin wanted to share the future Range 7 development ideas with our Club Members. This model of Range 7 can be seen inside the Club House so check it out! Awesome job Jim!!!