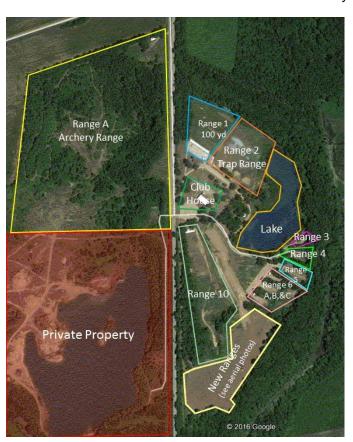

#### **RANGE NUMBERS**

## The following are the range numbers:

#### RANGE

### **LOCATION**

- 1 -- 100 Yard Range
- 2 -- Trap range
- 3 -- Short lakeside range (just north of Cowboy Town)
- 4 -- Cowboy Town
- 5 -- Practice Range
- 6 -- 3 bays (A, B, C)
- 7 -- New 100 yard range (Not useable yet)
- 8 -- 6 bays (A, B, C, D, E, F)
- 9 -- Reserved for future use
- 10 -- 300 Yard Range (old range 7)
- A -- Archery Range