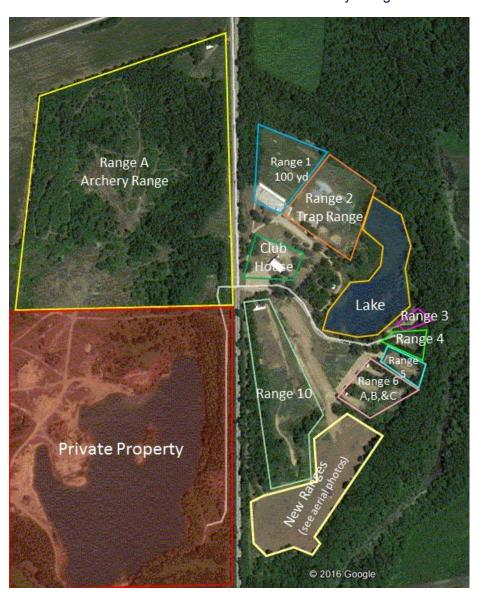

## **RANGE NUMBERS**

## The following are the range numbers:

## RANGE LOCATION

1 -- 100 Yard Range

2 -- Trap range

3 -- Short lakeside range (just north of Cowboy Town)

4 -- Cowboy Town5 -- Practice Range6 -- 3 - bays (A, B, C)

7 -- New 100 yard range (Not useable yet)

8 -- 6 – bays (A, B, C, D, E, F) 9 -- Reserved for future use 10 -- 300 Yard Range (old range 7)

A -- Archery Range