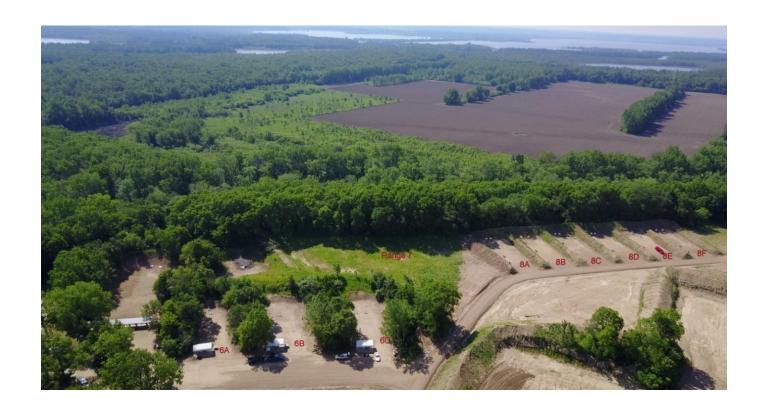

## RANGE LOCATION

1 -- 100 Yard Range

2 -- Trap range

3 -- Short lakeside range (just north of Cowboy Town)

4 -- Cowboy Town5 -- Practice Range6 -- 3 - bays (A, B, C)

7 -- New 100 yard range (Not useable yet)

8 -- 6 – bays (A, B, C, D, E, F) 9 -- Reserved for future use 10 -- 300 Yard Range (old range 7)

A -- Archery Range