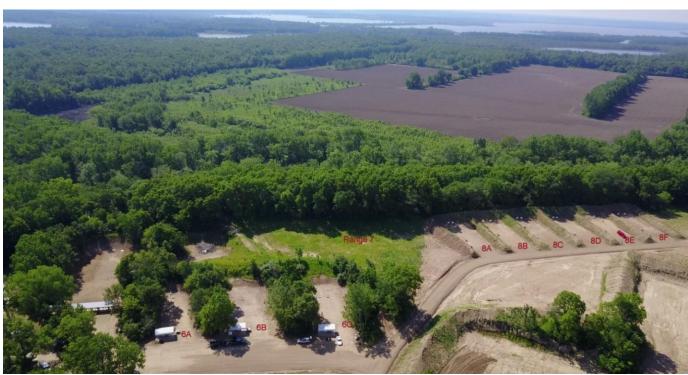

# The following are the range numbers:

RANGE LOCATION

1 -- 100 Yard Range

2 -- Trap range

3 -- Short lakeside range (just north of Cowboy Town)

4 -- Cowboy Town

5 -- Practice Range

6 -- 3 – bays (A, B, C)

7 -- New 100 yard range (Not useable yet)

8 -- 6 - bays (A, B, C, D, E, F)

9 -- Reserved for future use

10 -- 300 Yard Range (old range 7)

A -- Archery Range