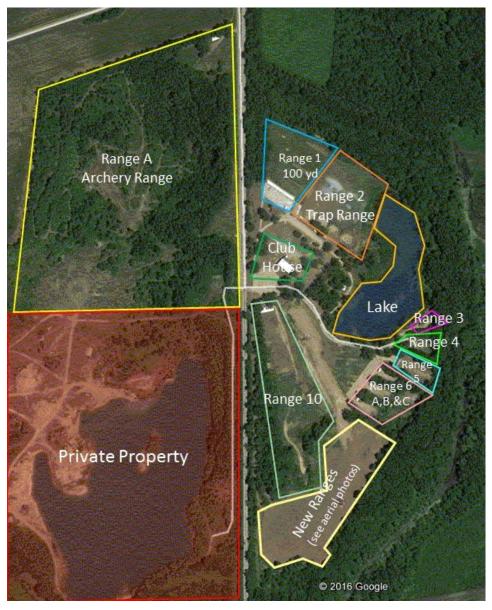

#### **RANGE NUMBERS**

# The following are the range numbers:

RANGE LOCATION

1 -- 100 Yard Range

2 -- Trap range

3 -- Short lakeside range (just north of Cowboy Town)

4 -- Cowboy Town

5 -- Practice Range

6 -- 3 – bays (A, B, C)

7 -- New 100 yard range (Not useable yet)

8 -- 6 - bays (A, B, C, D, E, F)

9 -- Reserved for future use

10 -- 300 Yard Range (old range 7)

A -- Archery Range