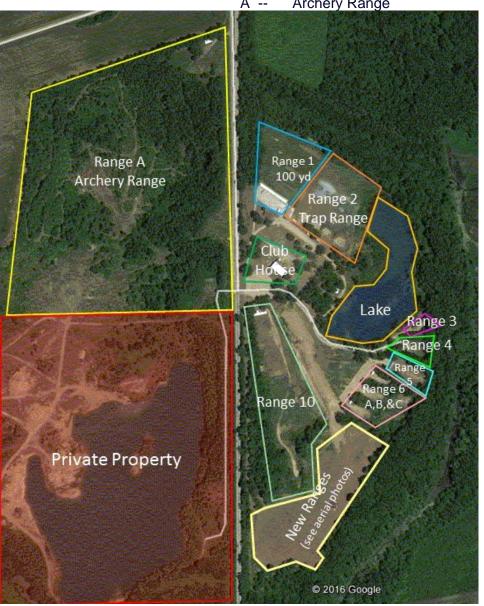

## **RANGE NUMBERS**

#### The following are the range numbers:

RANGE **LOCATION** 

100 Yard Range 1 --

2 --Trap range

Short lakeside range (just north of Cowboy Town) 3 --

Cowboy Town 4 --5 --Practice Range

6 --7 --

3 – bays (A, B, C)
New 100 yard range (Not useable yet)
6 – bays (A, B, C, D, E, F)
Reserved for future use 8 --

9 --

10 --300 Yard Range (old range 7)

Archery Range A --