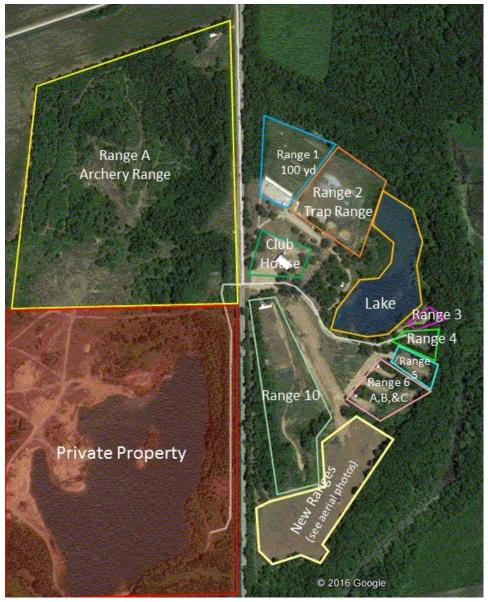

## RANGE LOCATION

- 1 -- 100 Yard Range
- 2 -- Trap range
- 3 -- Short lakeside range (just north of Cowboy Town)
- 4 -- Cowboy Town
- 5 -- Practice Range
- 6 -- 3 bays (A, B, C)
- 7 -- New 100 yard range (Not useable yet)
- 8 -- 6 bays (A, B, C, D, E, F)
- 9 -- Reserved for future use
- 10 -- 300 Yard Range (old range 7)
- A -- Archery Range