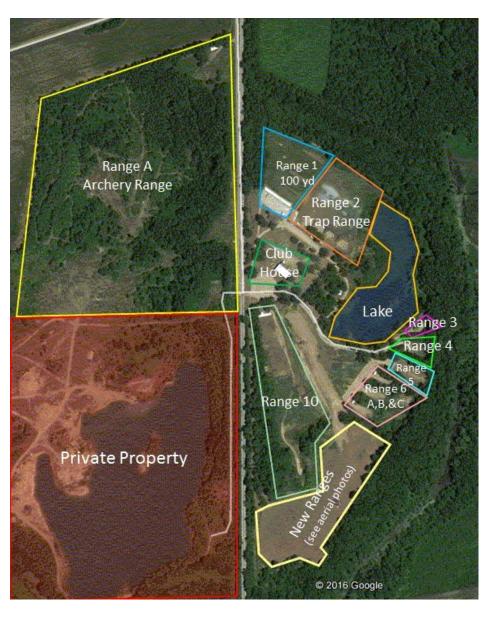

# RANGE LOCATION

- 1 -- 100 Yard Range
- 2 -- Trap range
- 3 -- Short lakeside range (just north of Cowboy Town)
- 4 -- Cowboy Town
- 5 -- Practice Range
- 6 -- 3 bays (A, B, C)
- 7 -- New 100 yard range (Not useable yet)
- 8 -- 6 bays (A, B, C, D, E, F)
- 9 -- Reserved for future use
- 10 -- 300 Yard Range (old range 7)
- A -- Archery Range