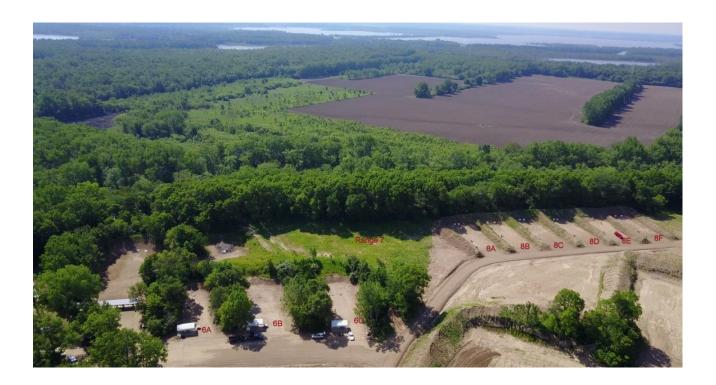

# RANGE LOCATION

- 1 -- 100 Yard Range
- 2 -- Trap range
- 3 -- Short lakeside range (just north of Cowboy Town)
- 4 -- Cowboy Town
- 5 -- Practice Range
- 6 -- 3 bays (A, B, C)
- 7 -- New 100 yard range (Not useable yet)
- 8 -- 6 bays (A, B, C, D, E, F)
- 9 -- Reserved for future use
- 10 -- 300 Yard Range (old range 7)
- A -- Archery Range