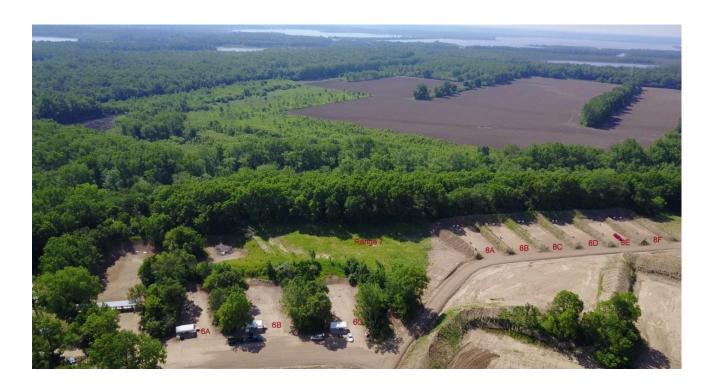

#### The following are the range numbers:

| <u>RANGE</u> | LOCATION                                         |
|--------------|--------------------------------------------------|
| 1            | 100 Yard Range                                   |
| 2            | Trap range                                       |
| 3            | Short lakeside range (just north of Cowboy Town) |
| 4            | Cowboy Town                                      |
| 5            | Practice Range                                   |
| 6            | 3 – bays (A, B, C)                               |
| 7            | New 100 yard range (Not useable yet)             |
| 8            | 6 – bays (A, B, C, D, E, F)                      |
| 9            | Reserved for future use                          |
| 10           | 300 Yard Range (old range 7)                     |