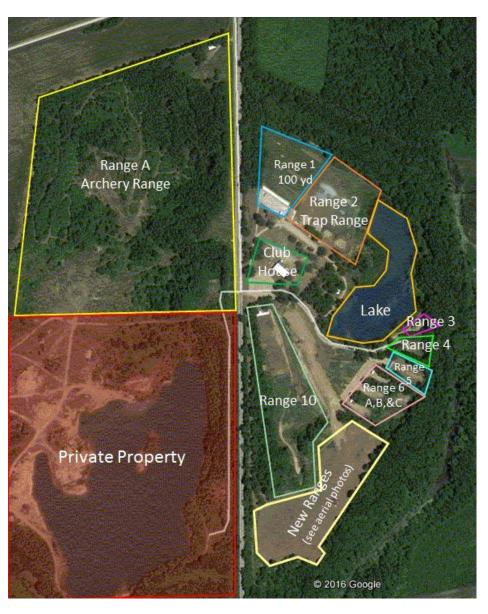

#### The following are the range numbers:

| <u>RANGE</u> | LOCATION                                         |
|--------------|--------------------------------------------------|
| 1            | 100 Yard Range                                   |
| 2            | Trap range                                       |
| 3            | Short lakeside range (just north of Cowboy Town) |
| 4            | Cowboy Town                                      |
| 5            | Practice Range                                   |
| 6            | 3 – bays (A, B, C)                               |
| 7            | New 100 yard range (Not useable yet)             |
| 8            | 6 – bays (A, B, C, D, E, F)                      |
| 9            | Reserved for future use                          |
| 10           | 300 Yard Range (old range 7)                     |

A -- Archery Range