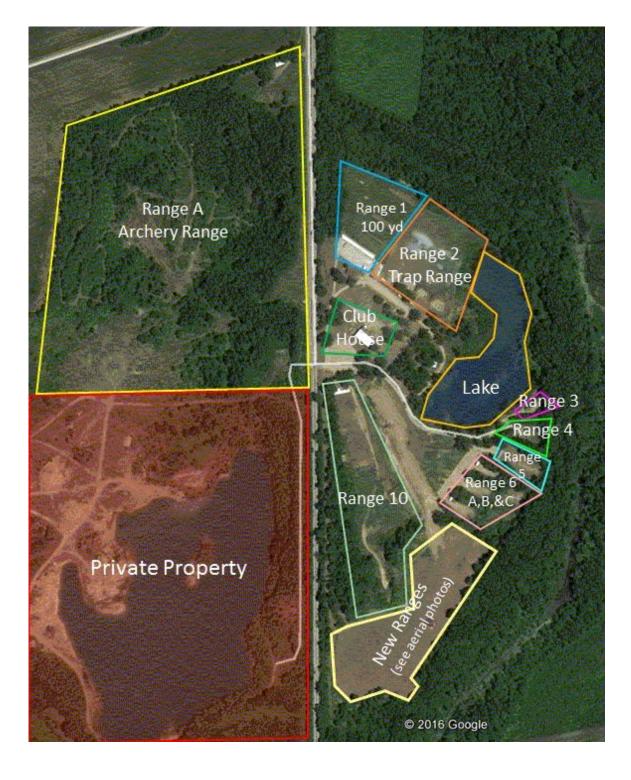

#### **RANGE NUMBERS**

#### The following are the range numbers:

#### RANGE LOCATION

- 1 -- 100 Yard Range
- 2 -- Trap range
- 3 -- Short lakeside range (just north of Cowboy Town)
- 4 -- Cowboy Town
- 5 -- Practice Range
- 6 -- 3 bays (A, B, C)
- 7 -- New 100 yard range (Not useable yet)
- 8 -- 6 bays (A, B, C, D, E, F)
- 9 -- Reserved for future use
- 10 -- 300 Yard Range (old range 7)
- A -- Archery Range