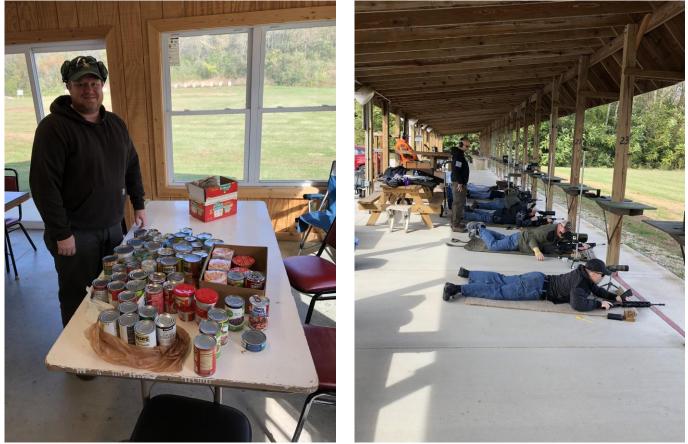

#### HIGH POWER RIFLE:

The last high power rifle match was held Saturday, October 19, 2019. Participants brought canned food donations for the local food pantry!! Thanks to everyone that participated!!