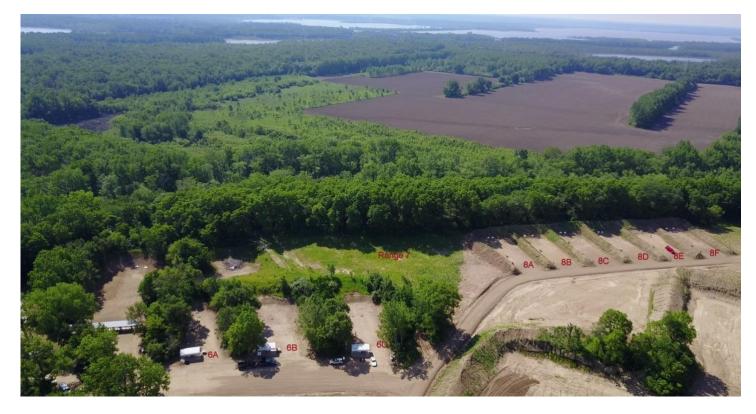

#### RANGE LOCATION

- 1 -- 100 Yard Range
- 2 -- Trap range
- 3 -- Short lakeside range (just north of Cowboy Town)
- 4 -- Cowboy Town
- 5 -- Practice Range
- 6 -- 3 bays (A, B, C)
- 7 -- New 100 yard range (Not useable yet)
- 8 -- 6 bays (A, B, C, D, E, F)
- 9 -- Reserved for future use
- 10 -- 300 Yard Range (old range 7)
- A -- Archery Range