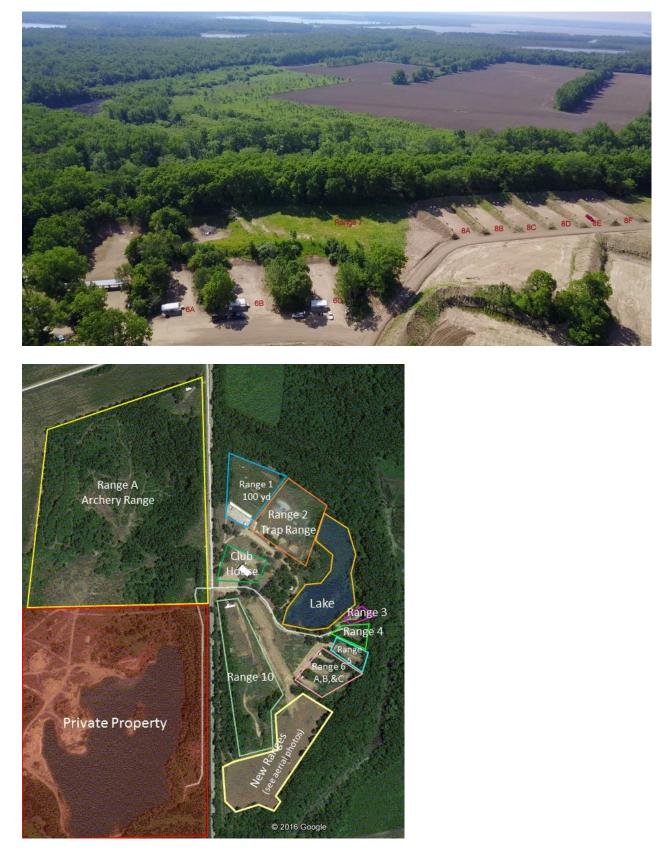

#### **RANGE NUMBERS**

#### The following are the range numbers:

#### RANGE LOCATION

- 1 -- 100 Yard Range
- 2 -- Trap range
- 3 -- Short lakeside range (just north of Cowboy Town)
- 4 -- Cowboy Town
- 5 -- Practice Range

- 6 --
- 3 bays (A, B, C) New 100 yard range (Not useable yet) 6 bays (A, B, C, D, E, F) Reserved for future use 300 Yard Range (old range 7) Archery Range 7 --
- 8 --
- 9 --
- 10 --
- A --