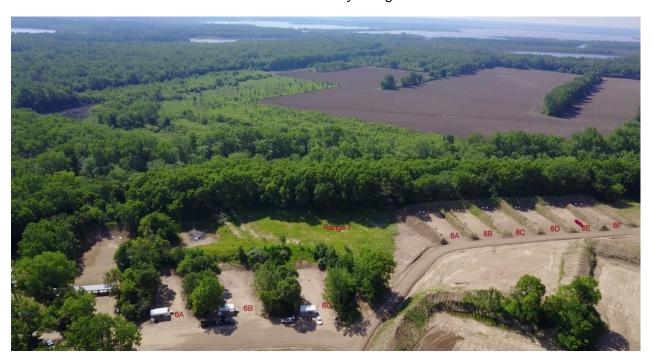

#### **RANGE NUMBERS**

#### The following are the range numbers:

#### RANGE LOCATION

- 1 -- 100 Yard Range
- 2 -- Trap range
- 3 -- Short lakeside range (just north of Cowboy Town)
- 4 -- Cowboy Town
- 5 -- Practice Range

6 --

3 – bays (A, B, C) New 100 yard range (Not useable yet) 6 – bays (A, B, C, D, E, F) Reserved for future use 300 Yard Range (old range 7) Archery Range 8 --9 --10 --