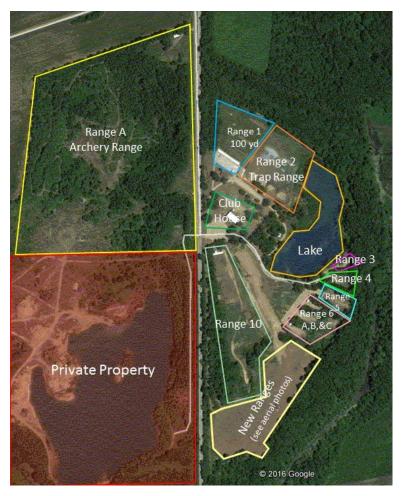

#### **RANGE NUMBERS**

#### The following are the range numbers:

#### RANGE LOCATION

- 1 -- 100 Yard Range
- 2 -- Trap range
- 3 -- Short lakeside range (just north of Cowboy Town)
- 4 -- Cowboy Town
- 5 -- Practice Range

6 --

3 – bays (A, B, C) New 100 yard range (Not useable yet) 6 – bays (A, B, C, D, E, F) Reserved for future use 300 Yard Range (old range 7) Archery Range 8 --9 --10 --