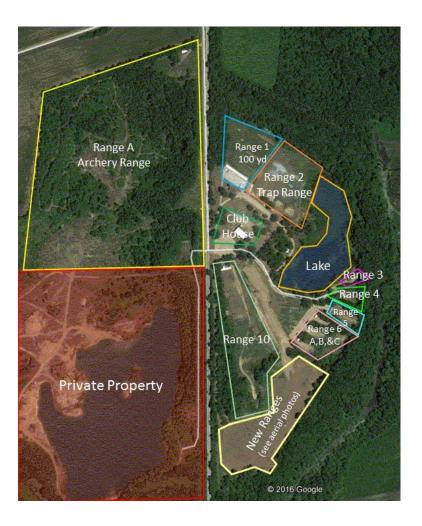

## RANGE LOCATION

- 1 -- 100 Yard Range
- 2 -- Trap range
- 3 -- Short lakeside range (just north of Cowboy Town)
- 4 -- Cowboy Town
- 5 -- Practice Range
- 6 -- 3 bays (A, B, C)
- 7 -- New 100 yard range (Not useable yet)
- 8 -- 6 bays (A, B, C, D, E, F)
- 9 -- Reserved for future use
- 10 -- 300 Yard Range (old range 7)
- A -- Archery Range