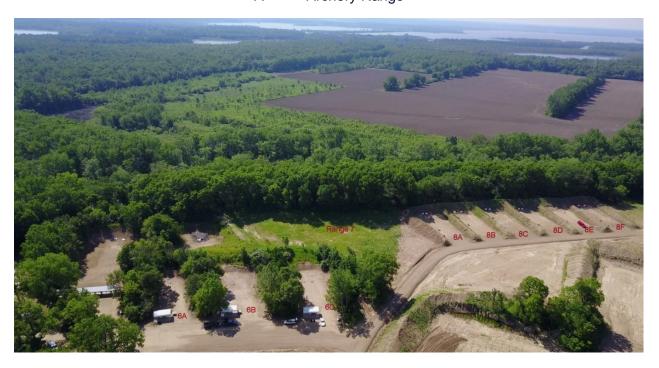

## RANGE LOCATION

- 1 -- 100 Yard Range
- 2 -- Trap range
- 3 -- Short lakeside range (just north of Cowboy Town)
- 4 -- Cowboy Town
- 5 -- Practice Range
- 6 -- 3 bays (A, B, C)
- 7 -- New 100 yard range (Not useable yet)
- 8 -- 6 bays (A, B, C, D, E, F)
- 9 -- Reserved for future use
- 10 -- 300 Yard Range (old range 7)
- A -- Archery Range