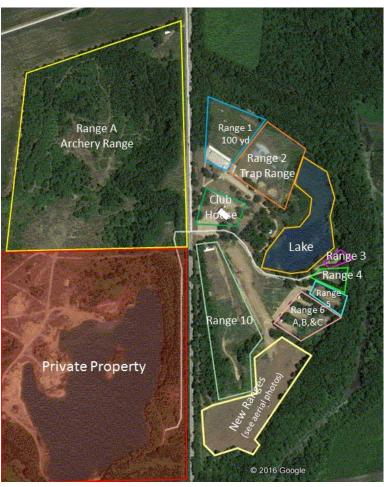

#### **RANGE NUMBERS**

A -- Archery Range

#### The following are the range numbers:

NRA

| <b>RANGE</b> | LOCATION                                         |
|--------------|--------------------------------------------------|
| 2            | 100 Yard Range<br>Trap range                     |
| 3            | Short lakeside range (just north of Cowboy Town) |
| 4            | Cowboy Town                                      |
| 5            | Practice Range                                   |
| 6            | 3 – bays (A, B, C)                               |
| 7            | New 100 yard range (Not useable yet)             |
| 8            | 6 – bays (A, B, C, D, E, F)                      |
| 9            | Reserved for future use                          |
| 10           | 300 Yard Range (old range 7)                     |
|              | , , , , , , , , , , , , , , , , , , , ,          |