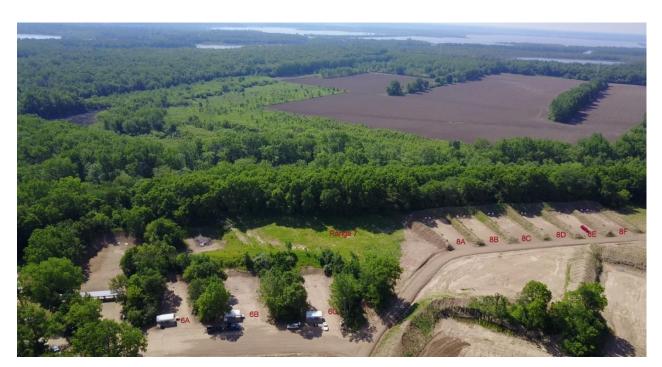

#### **RANGE NUMBERS**

A -- Archery Range

#### The following are the range numbers:

NRA

| <b>RANGE</b> | LOCATION                                         |
|--------------|--------------------------------------------------|
| 2            | 100 Yard Range<br>Trap range                     |
| 3            | Short lakeside range (just north of Cowboy Town) |
| 4            | Cowboy Town                                      |
| 5            | Practice Range                                   |
| 6            | 3 – bays (A, B, C)                               |
| 7            | New 100 yard range (Not useable yet)             |
| 8            | 6 – bays (A, B, C, D, E, F)                      |
| 9            | Reserved for future use                          |
| 10           | 300 Yard Range (old range 7)                     |
|              | , , , , , , , , , , , , , , , , , , , ,          |