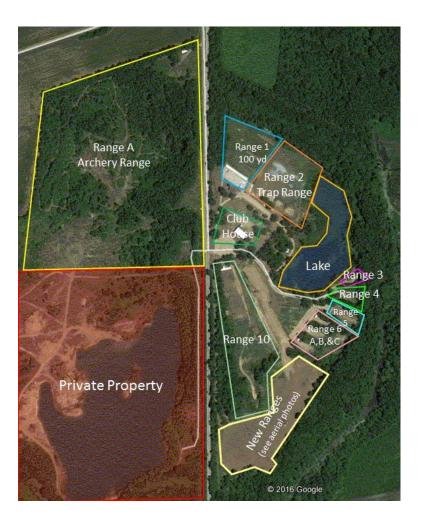

#### **RANGE NUMBERS**

#### The following are the range numbers:

#### **RANGE LOCATION**

1 --100 Yard Range

2 --

Trap range Short lakeside range (just north of Cowboy Town) 3 --

4 --

5 --

6 --

Cowboy Town
Practice Range
3 – bays (A, B, C)
New 100 yard range (Not useable yet)
6 – bays (A, B, C, D, E, F)
Reserved for future use
300 Yard Range (old range 7)
Archery Range 7 --

8 --

9 --

10 --

Archery Range A --