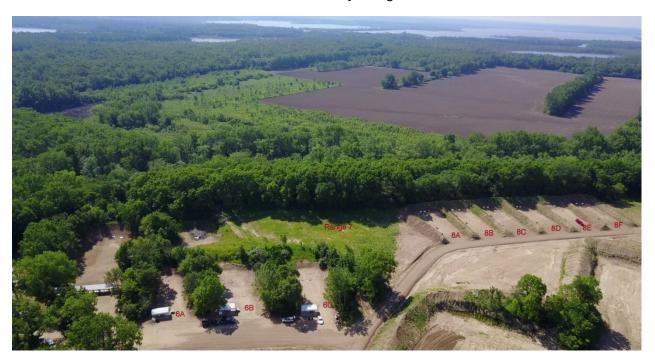

#### **RANGE NUMBERS**

#### The following are the range numbers:

#### **RANGE LOCATION**

1 --100 Yard Range

2 --

Trap range Short lakeside range (just north of Cowboy Town) 3 --

4 --

5 --

6 --

Cowboy Town
Practice Range
3 – bays (A, B, C)
New 100 yard range (Not useable yet)
6 – bays (A, B, C, D, E, F)
Reserved for future use
300 Yard Range (old range 7)
Archery Range 7 --

8 --

9 --

10 --

Archery Range A --