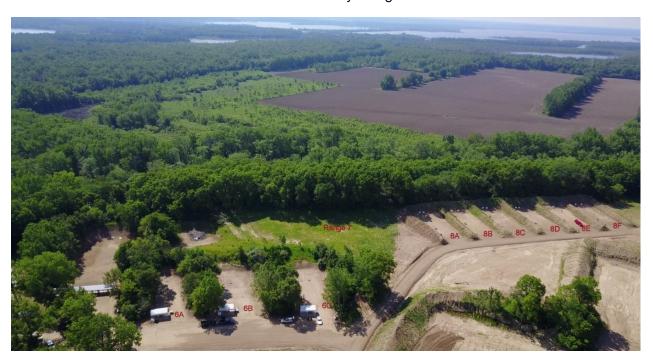

#### **RANGE LOCATION**

100 Yard Range 1 --

2 --Trap range

Short lakeside range (just north of Cowboy Town) 3 --

Cowboy Town Practice Range 4 --5 --6 --

7 --

3 – bays (A, B, C)
New 100 yard range (Not useable yet)
6 – bays (A, B, C, D, E, F)
Reserved for future use 8 --9 --10 --300 Yard Range (old range 7)