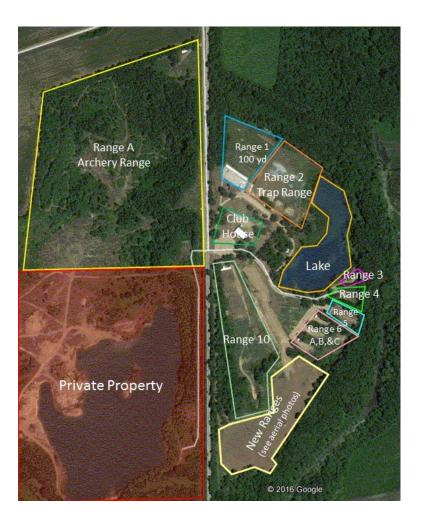

#### **RANGE LOCATION**

100 Yard Range 1 --

2 --Trap range

Short lakeside range (just north of Cowboy Town) 3 --

Cowboy Town Practice Range 4 --5 --6 --

7 --

3 – bays (A, B, C)
New 100 yard range (Not useable yet)
6 – bays (A, B, C, D, E, F)
Reserved for future use 8 --9 --10 --300 Yard Range (old range 7)

Archery Range A --