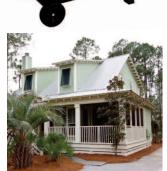

Above right: Quarter sawn red oak buffet, custom-made by Larry Aspin of Washington Right: Char-Broil gas grill & \$100 Bittner's meat gift certificate

1-week Florida Vacation

#### Other Featured Auction Items:

- 1-week Vacation at Emerald Dream in Seagrove, FL
- Talladega NASCAR, St. Louis Cardinals, Bradley, U of I Tickets
- 2 Two-Night Stays at the Eagle Waters Resort, Eagle River, Wisconsin
- Beautiful One-of-a-kind Handmade Quilts
- Tanners Orchard Family Pass
- Corn Stock Theatre
  Season Passes
- Assorted Autographed MLB Sports Items
- 4 Passes to Metamora Fields Golf Club
- Thomas Kinkade Framed Prints
- Wood-Carving Tool Set
- \$100 Biaggi's Gift Card
- Themed Gift Baskets
- Home & Holiday Decor
- Furniture & Antiques