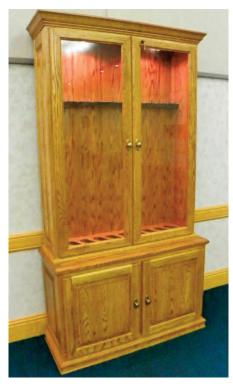

# Benefit BREAKFAST & AUCTION

Left: Red oak 10-gun cabinet hand-crafted by Doug Herring of Metamora with glass doors, key lock entry, and interior lighting Above: Sports tickets & MLB signed sports items